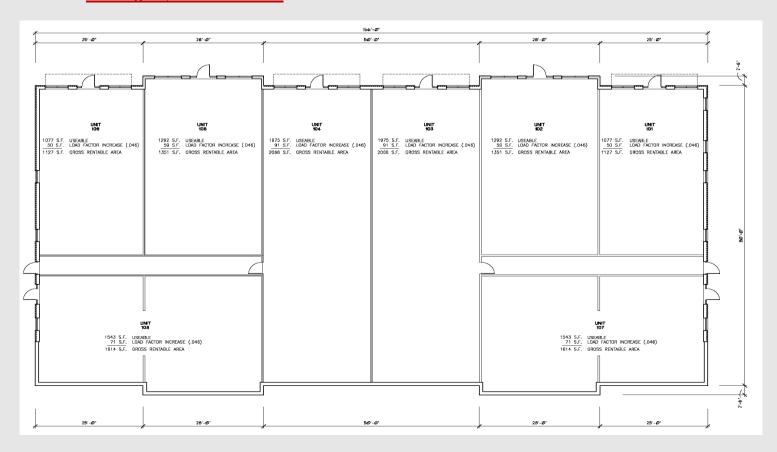

Erlanger City Center is located adjacent to The City of Erlanger municipal building and you may have noticed both buildings have some similar design features. The collection of buildings gives this area an identifiable mark and a sense of destination. We can offer any space from 900 square feet on up and the floor plans have the flexibility to accommodate all your business needs. All units are ranch style and parking is right outside the door and if signage is important, we have that covered too. Erlanger City Center is design for your convenience... with a convenient location.

Flexible floor plans 24,000 Square Feet Signage opportunities Parking Lot Lights 9-10 Foot ceilings No Stairs Lease



## Building Layout - First Floor



## **Building Layout - Second Floor**