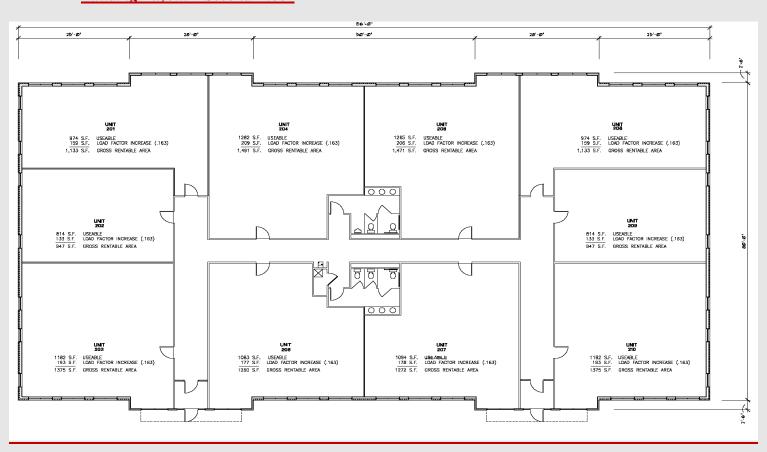

Erlanger City Center is located adjacent to The City of Erlanger municipal building and you may have noticed both buildings have some similar design features. The collection of buildings gives this area an identifiable mark and a sense of destination. We can offer any space from 900 square feet on up and the floor plans have the flexibility to accommodate all your business needs. All units are ranch style and parking is right outside the door and if signage is important, we have that covered too. Erlanger City Center is design for your convenience... with a convenient location.

Flexible floor plans 24,000 Square Feet Signage opportunities Parking Lot Lights 9-10 Foot ceilings No Stairs Lease



## Building Layout - First Floor



## **Building Layout - Second Floor**