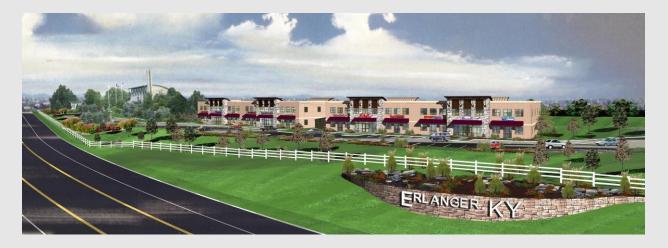

Erlanger City Center is located adjacent to The City of Erlanger municipal building and you may have noticed both buildings have some similar design features. The collection of buildings gives this area an identifiable mark and a sense of destination. We can offer any space from 900 square feet on up and the floor plans have the flexibility to accommodate all your business needs. All units are ranch style and parking is right outside the door and if signage is important, we have that covered too. Erlanger City Center is design for your convenience... with a convenient location.